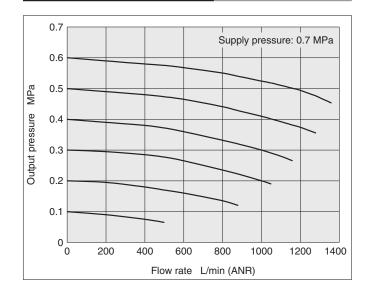

----------------------------|---------------------------------------|--|
| Input pressure                | Max. 0.7 MPa                          |  |
| Output pressure               | Max. 0.7 MPa                          |  |
| Pressure ratio                | 1:1                                   |  |
| Air consumption               | 3 L/min (ANR) or less (OUT = 0.5 MPa) |  |
| Linearity                     | Within ±1%                            |  |
| Hysteresis                    | Within 1%                             |  |
| Ambient and fluid temperature | −5 to 60°C                            |  |
| Port size                     | 1/4, 3/8                              |  |
| Weight                        | 0.56 kg                               |  |

# **Flow-rate Characteristics**





### Construction



**SMC** 

#### **Component Parts**

| No. | Description        | Material                 | Note                 |
|-----|--------------------|--------------------------|----------------------|
| 1   | Valve              | Aluminum alloy           | Silver baking finish |
| 2   | Cover              | Aluminum alloy           | Silver baking finish |
| 3   | Throttle valve     | Stainless steel          |                      |
| 4   | Inner valve        | Stainless steel          |                      |
| 5   | Diaphragm assembly | Aluminum alloy/NBR/Resin | Chromated            |
| 6   | Diaphragm          | NBR                      |                      |
| 7   | Valve spring       | Stainless steel          |                      |
| 8   | O-ring             |