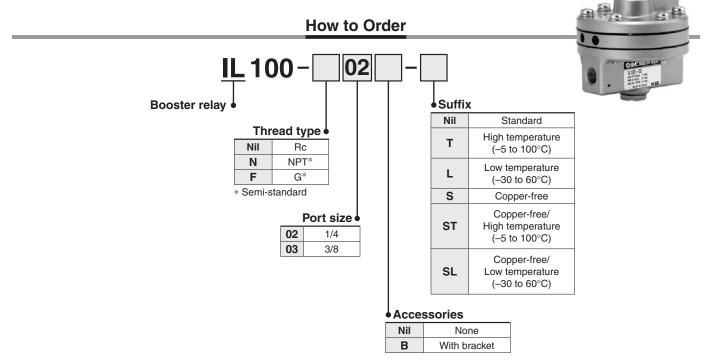

# Booster Relay Series IL100

- Used when the piping distance between instrumentation and operational area is long, or when operational area has large capacity.
- Can help accelerate actuation speed considerably.

# Standard Specifications

| Supply pressure               | Max. 1.0 MPa                          |  |
|-------------------------------|---------------------------------------|--|
| Input pressure                | Max. 0.7 MPa                          |  |
| Output pressure               | Max. 0.7 MPa                          |  |
| Pressure ratio                | 1:1                                   |  |
| Air consumption               | 3 L/min (ANR) or less (OUT = 0.5 MPa) |  |
| Linearity                     | Within ±1%                            |  |
| Hysteresis                    | Within 1%                             |  |
| Ambient and fluid temperature | −5 to 60°C                            |  |
| Port size                     | 1/4, 3/8                              |  |
| Weight                        | 0.56 kg                               |  |