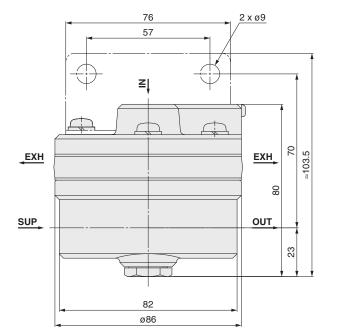

ve        | Stainless steel          |                      |
| 5   | Diaphragm assembly | Aluminum alloy/NBR/Resin | Chromated            |
| 6   | Diaphragm          | NBR                      |                      |
| 7   | Valve spring       | Stainless steel          |                      |
| 8   | O-ring             | NBR                      |                      |
| 9   | O-ring             | NBR                      |                      |

#### **Replacement Parts**

| Model | Order no. | Contents                       |
|-------|-----------|--------------------------------|
| IL100 | KT-IL100  | Set of left nos. 5, 6, 7, 8, 9 |
|       |           |                                |

# Booster Relay Series IL100

**Positioners** 

Regulators

# Series IL100

## Dimensions