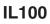

alve        | Stainless steel          |                      |
| 5   | Diaphragm assembly | Aluminum alloy/NBR/Resin | Chromated            |
| 6   | Diaphragm          | NBR                      |                      |
| 7   | Valve spring       | Stainless steel          |                      |
| 8   | O-ring             | NBR                      |                      |
| 9   | O-ring             | NBR                      |                      |

#### **Replacement Parts**

| Model | Order no. | Contents                       |
|-------|-----------|--------------------------------|
| IL100 | KT-IL100  | Set of left nos. 5, 6, 7, 8, 9 |
|       |           |                                |

# Booster Relay Series IL100

**Positioners** 

Regulators

# Series IL100

## Dimensions