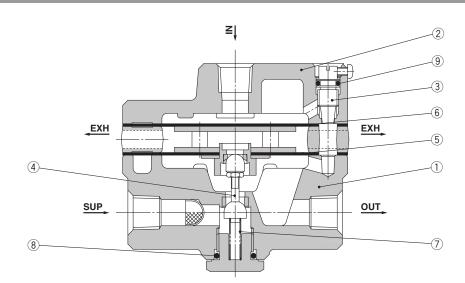

### Construction

**SMC** 

#### **Component Parts**

| No. | Description        | Material                 | Note                 |
|-----|--------------------|--------------------------|----------------------|
| 1   | Valve              | Aluminum alloy           | Silver baking finish |
| 2   | Cover              | Aluminum alloy           | Silver baking finish |
| 3   | Throttle valve     | Stainless steel          |                      |
| 4   | Inner valve        | Stainless steel          |                      |
| 5   | Diaphragm assembly | Aluminum alloy/NBR/Resin | Chromated            |
| 6   | Diaphragm          | NBR                      |                      |
| 7   | Valve spring       | Stainless steel          |                      |
| 8   | O-ring             | NBR                      |                      |
| 9   | O-ring             | NBR                      |                      |