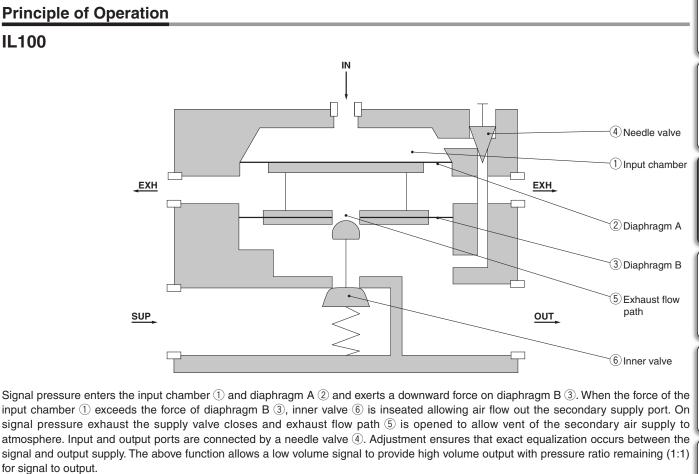

--------------------------|---------------------------------------|--|
| Input pressure                | Max. 0.7 MPa                          |  |
| Output pressure               | Max. 0.7 MPa                          |  |
| Pressure ratio                | 1:1                                   |  |
| Air consumption               | 3 L/min (ANR) or less (OUT = 0.5 MPa) |  |
| Linearity                     | Within ±1%                            |  |
| Hysteresis                    | Within 1%                             |  |
| Ambient and fluid temperature | −5 to 60°C                            |  |
| Port size                     | 1/4, 3/8                              |  |
| Weight                        | 0.56 kg                               |  |

# **Flow-rate Characteristics**





### Construction



**SMC** 

#### **Component Parts**

| No. | Description        | Material                 | Note                 |
|-----|--------------------|--------------------------|----------------------|
| 1   | Valve              | Aluminum alloy           | Silver baking finish |
| 2   | Cover              | Aluminum alloy           | Silver baking finish |
| 3   | Throttle valve     | Stainless steel          |                      |
| 4   | Inner valve        | Stainless steel          |                      |
| 5   | Diaphragm assembly | Aluminum alloy/NBR/Resin | Chromated            |
| 6   | Diaphragm          | NBR                      |                      |
| 7   | Valve spring       | Stainless steel          |                      |
| 8   | O-ring             | NB